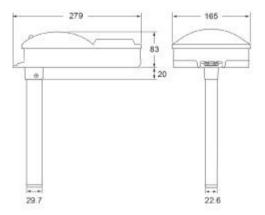

## **Specification**

| Airflow Speeds                | 0.5 m/s to 20 m/s                              |
|-------------------------------|------------------------------------------------|
| Dimensions                    | 279 mm X 165 mm X 83 mm (plus 20mm pipe entry) |
| Standby Current               | 500uA @ 24 Vdc                                 |
| Weight                        | 660g (without the detector installed)          |
| Operating Temperature         | -10 ° C to +55 ° C                             |
| Max Humidity (non condensing) | 95% RH                                         |