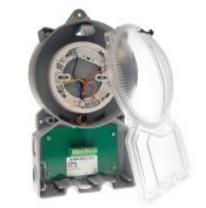

## **Axis EN Duct Detector**

The Axis EN Duct Detector (Axis-DDH/OPX) is designed for monitoring of airflow in heating and ventilation ducts for fire combustion products.

The Duct Detector is fitted with an smoke detector and must be linked to an AxisEN control panel and a suitable sampling tube. Axis-DDH/OPX has been designed to allow optimum airflow through the detector and it is recommended for installations in ducts with low airflow and an air speed between 0.5 m/s and 20 m/s.

## Features

- Easy to install
- Single tube air sampling system
- Simple servicing and maintenance
- Installer friendly cabling
- Sampling tube with innovative design
- Easy mounting of sampling tube
- Test hole positioned on the cover
- Pre-installed detector Axis-OPX
- Sampling tube supplied in three lengths, 0.6m, 1.5m and 2.8m
- If the ventilation duct is wider than 0.6m the sampling tube should penetrate the whole duct.