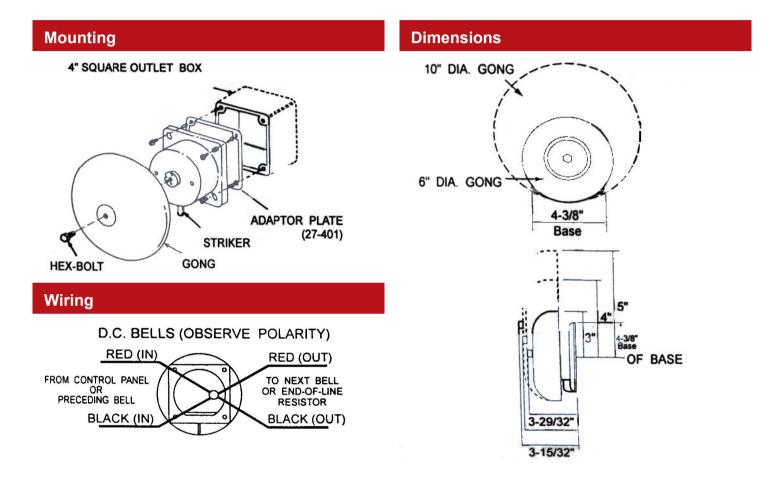

## Features

- Available in 24 VDC
- Available in 6" or 10" housing
- Four wire 24 VDC operation
- High dbA output
- Mounts to a standard 4" square electrical box
- 18 AWG wire leads
- Available in red metal finish